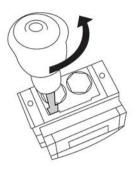

#### Cover removal

G003072

Remove the four cover fixing screws. Place the edge of a large flat bladed screwdriver into the slot between the cover and back box, as shown in picture, and gently twist until the latches are disengaged. Pull cover away from the back box.