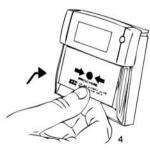

## Change Glass

(1)

G001779

Dimensions (mm)

NC

)

The specifications described herein are subject to change without notice.

Data sheet no. 5200016-01A\_Salwico MCP-SPR-C (GB)\_M\_EN\_2013\_B