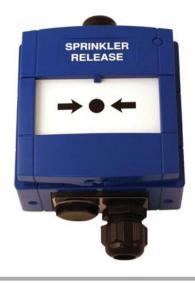

# General Description

The MCP-SPR-C is a push button for outdoor environment and designed for the Salwico conventional sprinkler centrals.

The selected material PC/ABS and the encapsulation, with ingress protection IP67, makes it very suitable for harsh environment.

Pressing the glass causing it to crack activates the sprinkler release. A protective plastic coating on the glass prevents operator injury.

The push button can be tested with a special key included in the delivery.