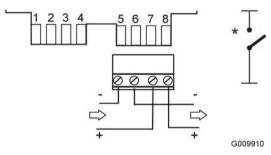

.

## Data

| Nominal voltage        | 24 VDC               |
|------------------------|----------------------|
| Working voltage        | 16-30 VDC            |
| Supervising current    | 0 mA                 |
| Max breaking current   | 2 A                  |
| Ingress protection     | IP67                 |
| Temperature range      | -25°C to +70°C       |
| Ambient humidity       | 0 to 95% RH          |
| Material               | PC/ABS               |
| Colour                 | Blue                 |
| Weight                 | 240 g                |
| Cable dimension        | Ø6–12 mm             |
| Standard               | EN54-11              |
| Spare glasses (10pcs.) | Part no. 5200077-00A |
|                        |                      |

## Connection

Connection details





\* Switch function

#### Test



The specifications described herein are subject to change without notice.

Data sheet no. 5200016-01A\_Salwico MCP-SPR-C (GB)\_M\_EN\_2013\_B



#### Cover removal



G003072

Remove the four cover fixing screws. Place the edge of a large flat bladed screwdriver into the slot between the cover and back box, as shown in picture, and gently twist until the latches are disengaged. Pull cover away from the back box.

## Change Glass







(1)





G001779

Dimensions (mm)



NC

)

The specifications described herein are subject to change without notice.

Data sheet no. 5200016-01A\_Salwico MCP-SPR-C (GB)\_M\_EN\_2013\_B