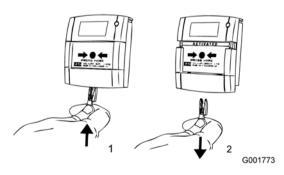

## Change Glass

(1)

G001779

Dimensions (mm)

NC

)

The specifications described herein are subject to change without notice.

Data sheet no. 5200016-01A\_Salwico MCP-SPR-C (GB)\_M\_EN\_2013\_B