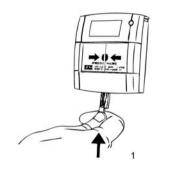

## Change Glass

(1)

G001779

Dimensions (mm)

NC

)

The specifications described herein are subject to change without notice.

Data sheet no. 5200016-01A\_Salwico MCP-SPR-C (GB)\_M\_EN\_2013\_B