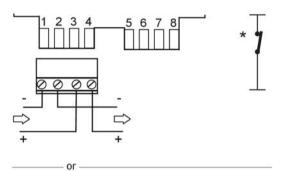

ry.

## Data

| Nominal voltage        | 24 VDC               |
|------------------------|----------------------|
| Working voltage        | 16-30 VDC            |
| Supervising current    | 0 mA                 |
| Max breaking current   | 2 A                  |
| Ingress protection     | IP67                 |
| Temperature range      | -25°C to +70°C       |
| Ambient humidity       | 0 to 95% RH          |
| Material               | PC/ABS               |
| Colour                 | Blue                 |
| Weight                 | 240 g                |
| Cable dimension        | Ø6–12 mm             |
| Standard               | EN54-11              |
| Spare glasses (10pcs.) | Part no. 5200077-00A |
|                        |                      |

## Connection

Connection details





\* Switch function

#### Test



The specifications described herein are subject to change without notice.

Data sheet no. 5200016-01A\_Salwico MCP-SPR-C (GB)\_M\_EN\_2013\_B



#### Cover removal



G003072

Remove the four cover fixing screws. Place the edge of a large flat bladed screwdriver into the slot between the cover and back box, as shown in picture, and gently twist until the latches are disengaged. Pull cover away from the back box.

## Change Glass







(1)





G001779

Dimensions (mm)



NC

)

The specifications described herein are subject to change without notice.

Data sheet no. 5200016-01A\_Salwico MCP-SPR-C (GB)\_M\_EN\_2013\_B