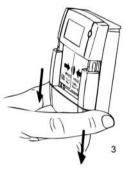

#### Cover removal

G003072

Remove the four cover fixing screws. Place the edge of a large flat bladed screwdriver into the slot between the cover and back box, as shown in picture, and gently twist until the latches are disengaged. Pull cover away from the back box.