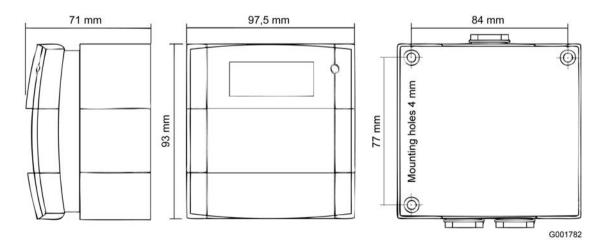

## Change Glass

(1)

G001779

Dimensions (mm)

NC

)

The specifications described herein are subject to change without notice.

Data sheet no. 5200016-01A\_Salwico MCP-SPR-C (GB)\_M\_EN\_2013\_B