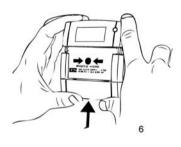

#### Cover removal

G003072

Remove the four cover fixing screws. Place the edge of a large flat bladed screwdriver into the slot between the cover and back box, as shown in picture, and gently twist until the latches are disengaged. Pull cover away from the back box.