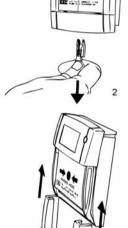

## Change Glass

(1)

G001779

Dimensions (mm)

NC

)

The specifications described herein are subject to change without notice.

Data sheet no. 5200016-01A\_Salwico MCP-SPR-C (GB)\_M\_EN\_2013\_B