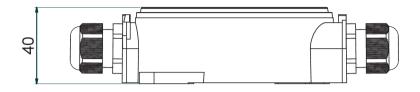

stallation of smoke, heat, and flame detectors in harsh environments

The adapters can be used in both addressable and conventional fire alarm systems.



#### NOTE!

For more information about suitable adapters and detectors, see separate document "Base matrix".

### Parts included in package:

- 2 Cable glands
- 1 End cap with O-ring
- 1 Earthing screw M5
- 1 Locking screw for IP-ADAPT (recommended to use)

#### Data

Cable diameter Ø 6-13 mm Ingress protection IP66 and IP67

(when used with IP-ADAPT

or IP-ADAPT SCI)

Fire class UL94 V0

Temperature range -40 °C to +70 °C

Material PA66 + FR Colour White Weight 125 g  $\pm$ 5%

Cable glands  $M20 \times 1.5$  (up to 3 glands)

Max thread length 10 mm



G017138

Approvals EN 50155, EN 45545-2

( (



DATA SHEET 2(2)

# Dimensions (mm)





G016854