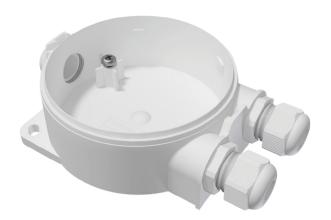

## Detector Base

**IP-BASE** 

Part no. 5100774-00A

G016848 System: CFD5000 T

## General Description

IP-BASE is a mounting base for all IP-ADAPT detector adapters.

The IP-ADAPT adapters enable installation of smoke, heat, and flame detectors in harsh environments

The adapters can be used in both addressable and conventional fire alarm systems.

### Parts included in package:

- 2 Cable glands
- 1 End cap with O-ring
- 1 Earthing screw M5
- 1 Locking screw for IP-ADAPT (recommended to use)