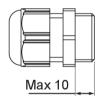

Cable glands  $M20 \times 1.5$  (up to 3 glands)

Max thread length 10 mm

G017138

Approvals EN 50155, EN 45545-2

( (

DATA SHEET 2(2)