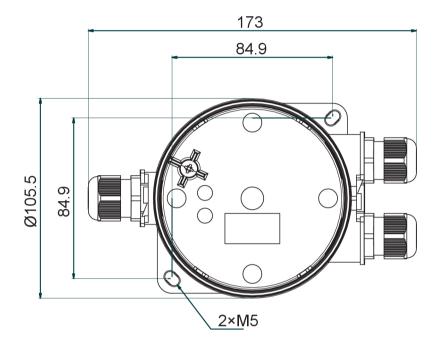

allation of smoke, heat, and flame detectors in harsh environments

The adapters can be used in both addressable and conventional fire alarm systems.



#### NOTE!

For more information about suitable adapters and detectors, see separate document "Base matrix".

### Parts included in package:

- 2 Cable glands
- 1 End cap with O-ring
- 1 Earthing screw M5
- 1 Locking screw for IP-ADAPT (recommended to use)

#### Data

Cable diameter Ø 6-13 mm Ingress protection IP66 and IP67

(when used with IP-ADAPT

or IP-ADAPT SCI)

Fire class UL94 V0

Temperature range -40 °C to +70 °C

Material PA66 + FR Colour White Weight 125 g  $\pm$ 5%

Cable glands  $M20 \times 1.5$  (up to 3 glands)

Max thread length 10 mm



G017138

Approvals EN 50155, EN 45545-2

( (



DATA SHEET 2(2)

# Dimensions (mm)





G016854