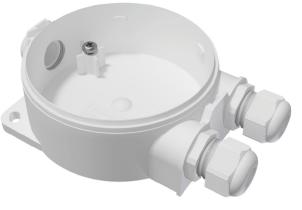

**IP-BASE** 

**Detector Base** 

Part no. 5100774-00A

G016848

System: All Consilium fire alarm systems

## **General Description**

IP-BASE is a mounting base for all IP-ADAPT detector adapters.

The IP-ADAPT adapters enable installation of smoke, heat, and flame detectors in harsh environments.

The adapters can be used in both addressable and conventional fire alarm systems.

## Parts included in package:

- 2 Cable glands
- 1 End cap with O-ring
- 1 Earthing screw M5
- 1 Locking screw for IP-ADAPT (optional usage)

## Data

Cable diameter Ingress protection Fire class Temperature range Material Colour Weight Cable glands

IP66 and IP67 (when used with IP-ADAPT or IP-ADAPT SCI) UL94 V0 -40 °C to +70 °C PA66 + FR

Ø 6-13 mm