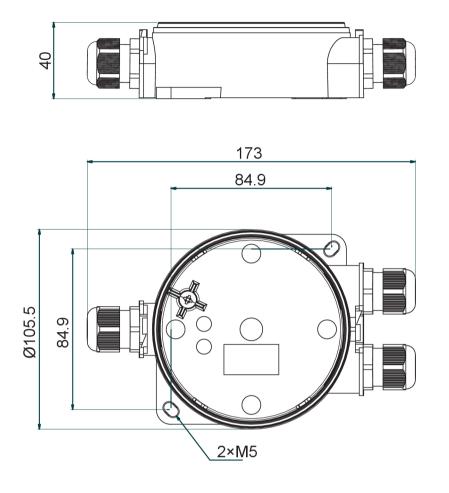

## Dimensions (mm)

G016854

The specifications described herein are subject to change without notice.