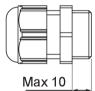

neral Description**

IP-BASE is a mounting base for all IP-ADAPT detector adapters.

The IP-ADAPT adapters enable installation of smoke, heat, and flame detectors in harsh environments.

The adapters can be used in both addressable and conventional fire alarm systems.



NOTE!

For more information about suitable adapters and detectors, see separate document "Base matrix".

## Parts included in package:

- 2 Cable glands
- 1 End cap with O-ring
- 1 Earthing screw M5
- 1 Locking screw for IP-ADAPT (optional usage)

## Data

Cable diameter Ingress protection Fire class Temperature range Material Colour Weight Cable glands

IP66 and IP67 (when used with IP-ADAPT or IP-ADAPT SCI) UL94 V0 -40 °C to +70 °C PA66 + FR

Ø 6-13 mm

White 125 g ±5% M20 × 1.5 (up to 3 glands) Max thread length 10 mm



G017138



## Dimensions (mm)



G016854

The specifications described herein are subject to change without notice.