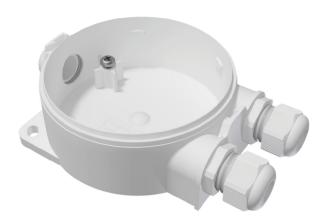

## General Description

IP-BASE is a mounting base for all IP-ADAPT detector adapters.

The IP-ADAPT adapters enable installation of smoke, heat, and flame detectors in harsh environments.

The adapters can be used in both addressable and conventional fire alarm systems.

#### Parts included in package:

- 2 Cable glands
- 1 End cap with O-ring
- 1 Earthing screw M5
- 1 Locking screw for IP-ADAPT (optional usage)