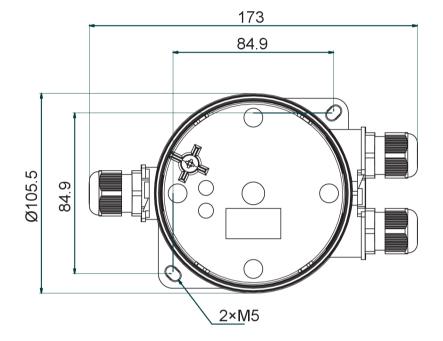

The IP-ADAPT adapters enable installation of smoke, heat, and flame detectors in harsh environments.

The adapters can be used in both addressable and conventional fire alarm systems.



#### NOTE!

For more information about suitable adapters and detectors, see separate document "Base matrix".

#### Parts included in package:

- 2 Cable glands
- 1 End cap with O-ring
- 1 Earthing screw M5
- 1 Locking screw for IP-ADAPT (optional usage)

### Data

Cable diameter Ø 6-13 mm Ingress protection IP66 and IP67

(when used with IP-ADAPT

or IP-ADAPT SCI)

Fire class UL94 V0

Temperature range -40 °C to +70 °C

Material PA66 + FR Colour White Weight  $125 \text{ g} \pm 5\%$ 

Cable glands  $M20 \times 1.5$  (up to 3 glands) Max thread length 10 mm



G017138

DATA SHEET 2(2)

# Dimensions (mm)





G016854