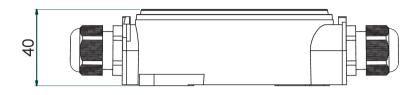

The IP-ADAPT adapters enable installation of smoke, heat, and flame detectors in harsh environments.

The adapters can be used in both addressable and conventional fire alarm systems.



#### NOTE!

For more information about suitable adapters and detectors, see separate document "Base matrix".

#### Parts included in package:

- 2 Cable glands
- 1 End cap with O-ring
- 1 Earthing screw M5
- 1 Locking screw for IP-ADAPT (optional usage)

### Data

Cable diameter Ø 6-13 mm Ingress protection IP66 and IP67

(when used with IP-ADAPT

or IP-ADAPT SCI)

Fire class UL94 V0

Temperature range -40 °C to +70 °C

Material PA66 + FR Colour White Weight  $125 \text{ g} \pm 5\%$ 

Cable glands  $M20 \times 1.5$  (up to 3 glands) Max thread length 10 mm



G017138

DATA SHEET 2(2)

# Dimensions (mm)





G016854