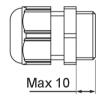

Cable glands  $M20 \times 1.5$  (up to 3 glands) Max thread length 10 mm

G017138

DATA SHEET 2(2)