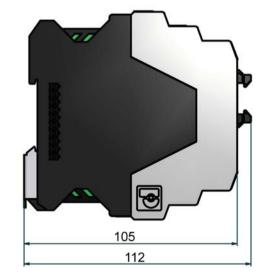

#### Connections

G002265

Module Dimensions (mm)

32 31 21 24 23

34

41 43

14

12