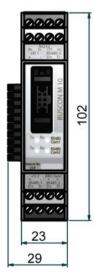

#### Connections

G002265

Module Dimensions (mm)

32 31 21 24 23

34

41 43

14

12

# Mounting

Mount the module on a horizontal 35 mm DIN rail.

The specifications described herein are subject to change without notice.