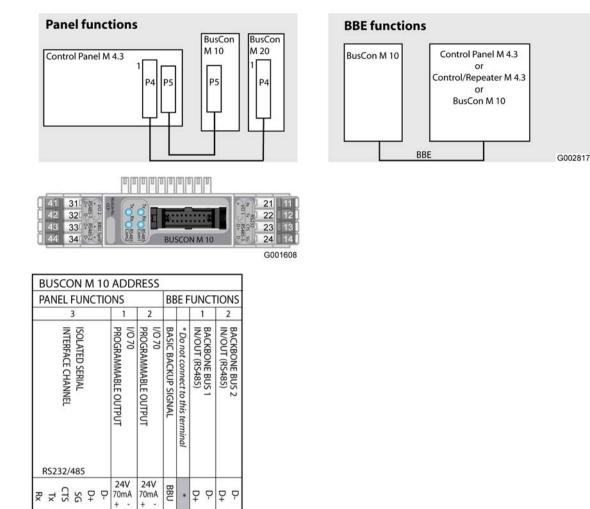

### **General Description**

BusCon M 10 has two major functions:

- Terminal board for functions in Control Panel M4.3 and Control/Repeater M4.3
- Terminal board for Backbone Bus External BBE (RS485 Repeater)

| • | NOTE!  |
|---|--------|
|   | BucCon |

BusCon M 10 does not provide a galvanically isolated bus communication BBE.

These functions can be used together or individually.

The module BusCon M 10 has one connection for either RS232 or RS485 communication.

#### Connections

G002265

Module Dimensions (mm)

32 31 21 24 23

34

41 43

14

12