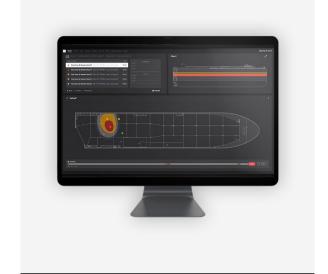

#### SAFETY MONITORING AND CONTROL

Interactive supervision and control of fire, gas detection, and other safety systems, providing a centralized overview for intuitive decision-making during incidents.

#### REAL TIME EMERGENCY PROGRESS

Get a clear overview of gas leakage, understand fire spread with smoke and heat mapping, and be assured of successful firefighting actions.

#### **UPTIME**

Enable data-driven analysis with reports, manage regulatory maintenance, and streamline testing and inspection for quality reporting.