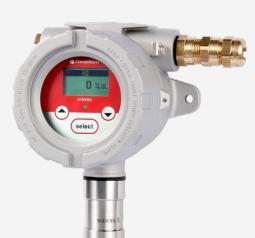

#### **Gas Detection Rolling Stock**

Enhance the safety of your rolling stock with our advanced gas detection technology. Designed for easy integration and minimal maintenance, our solution delivers long-lasting, reliable protection.

#### **GAS DETECTION**

Utilizing advanced gas detection technology, our systems efficiently identify hazardous gases on rolling stock, enabling proactive measures to prevent potential risks and maintain a safe onboard environment.