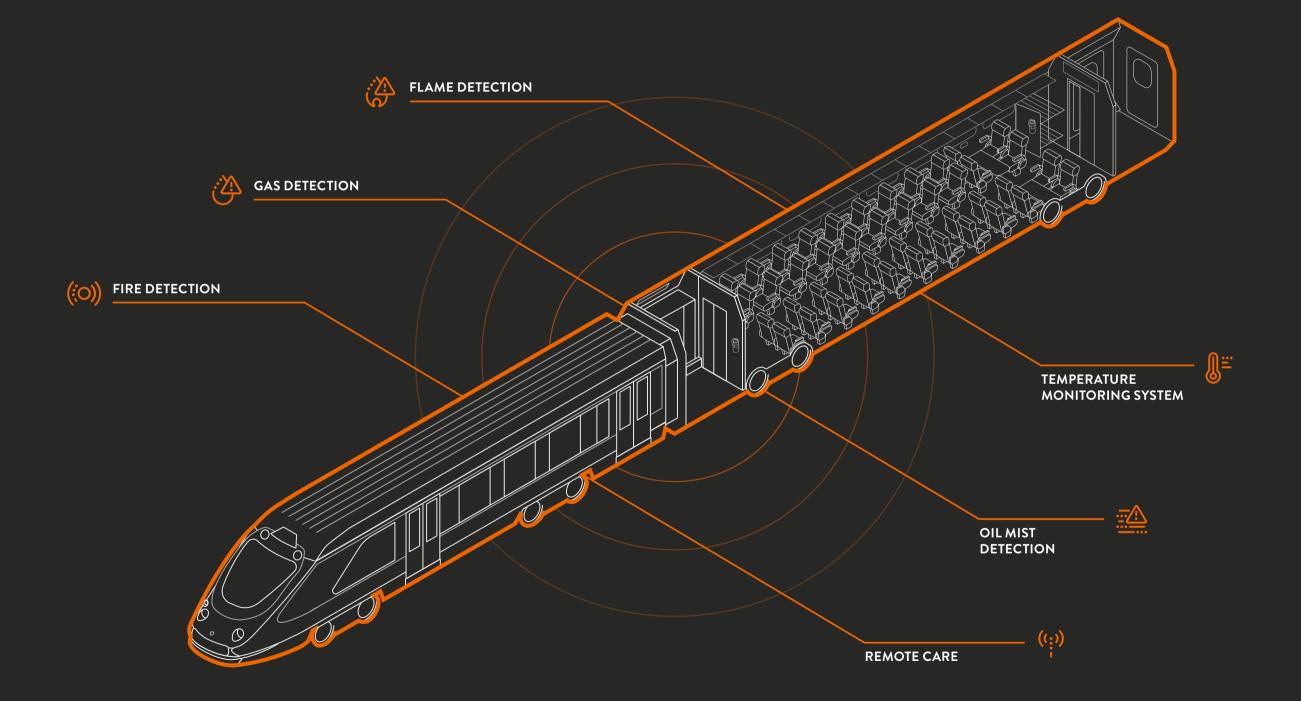

#### FIRE DETECTION

We provide addressable fire detection systems strategically positioned throughout the rolling stock, which promptly identify any signs of fire for swift response and mitigation, ensuring the safety of passengers and cargo.

#### **GAS DETECTION**

Utilizing advanced gas detection technology, our systems efficiently identify hazardous gases on rolling stock, enabling proactive measures to prevent potential risks and maintain a safe onboard environment.

#### FLAME DETECTION

Our flame detection systems utilize infrared sensors to detect flames and minimize the risk of fire-related incidents on rolling stock, enabling timely initiation of firefighting procedures.

#### **REMOTE CARE**

With remote care, we provide a range of services depending on your needs, from support calls to real-time monitoring and diagnostics, enhancing safety and operational efficiency through system analysis and proactive maintenance.

#### **OIL MIST DETECTION**

Our advanced oil mist detection system efficiently detects oil mist and fuel-derived gas odors early, minimizing fire risks in technical areas. Operating seamlessly 24/7 with minimal maintenance, it ensures reliable protection for your operations.

#### **TEMPERATURE MONITORING SYSTEM (TMS)**

The Temperature Monitoring System (TMS) utilizes unique technology to closely monitor the temperature in all areas of the rolling stock, diligently identifying deviations. This empowers the crew to take swift, proactive measures to prevent fire hazards from escalating.